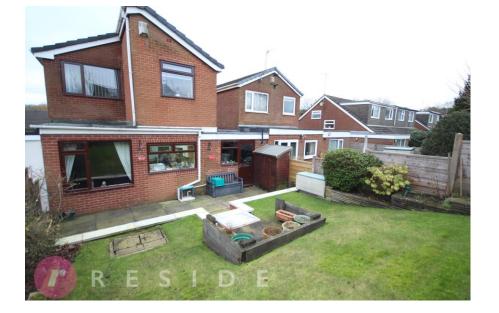

The home has well maintained gardens to the front and rear. Manicured lawns are surrounded by flower beds and accompanied by a patio area. A driveway at the front boasts excellent off-road parking whilst also affording access to the garage.