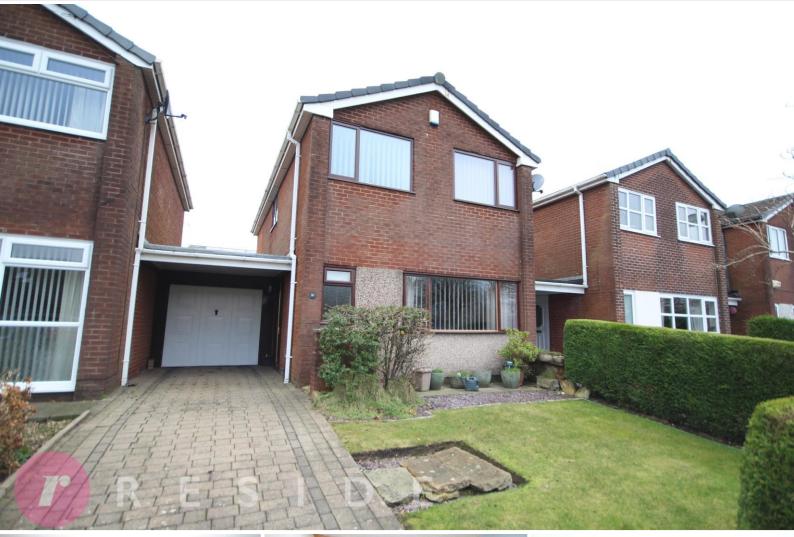

## Overview

- Extended Detached House
- Three Bedrooms
- Two Reception Rooms
- Fitted Kitchen & Utility Area
- Three-Piece Shower Room
- Manicured Gardens
- Driveway, Car Port & Garage
- Gas Central Heating
- Double Glazing
- Potential To Extend Further
- Quiet Cul-De-Sac Location

## Extended Three Bedroom Link-Detached House Located In A Quiet Cul-De-Sac On The Doorstep Of Norden Village

Located in a quiet cul-de-sac, the family home is also within walking distance of the open countryside and Greenbooth reservoir whilst also having easy access to Rochdale and Bury town centres and the motorway network.

The home has well maintained gardens to the front and rear. Manicured lawns are surrounded by flower beds and accompanied by a patio area. A driveway at the front boasts excellent off-road parking whilst also affording access to the garage.