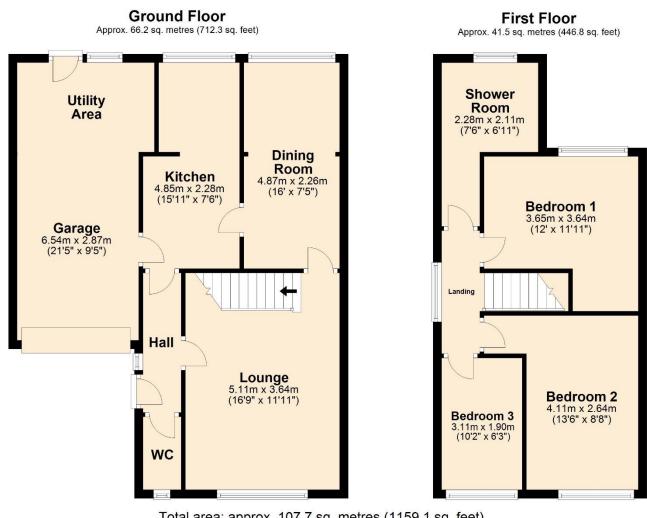

Internally, the spacious home offers ideal family living accommodation comprising of an entrance hall, downstairs wc, two reception rooms, fitted kitchen, garage / utility area, three bedrooms and a shower room. The property also benefits from having double glazing throughout and a new gas central heating boiler.

The property is Freehold and has the potential to be extended further (subject to the relevant planning permissions).

Total area: approx. 107.7 sq. metres (1159.1 sq. feet) Reside Estate Agency Plan produced using PlanUp.